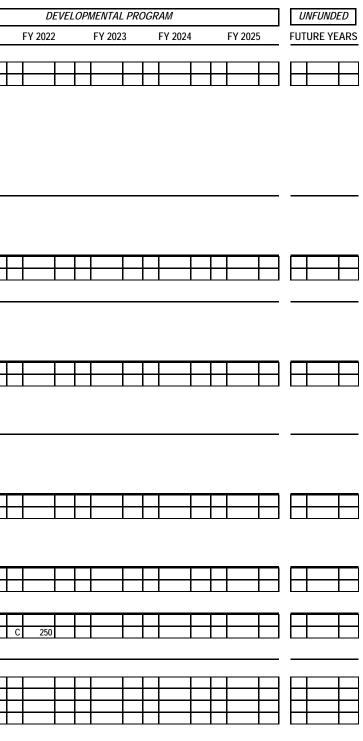

\_ \_

| <u>HIGHWAY PR</u>                                                  | <u>ROGRAM</u>                         |              |                                                                                              |        | τοται          | PRIOR                  |                 |               |         |                  |          |         | T       | PE OF W | Vork / | ESTIMA | ATED C      | OST IN     | THOUS     | SAND     |
|--------------------------------------------------------------------|---------------------------------------|--------------|----------------------------------------------------------------------------------------------|--------|----------------|------------------------|-----------------|---------------|---------|------------------|----------|---------|---------|---------|--------|--------|-------------|------------|-----------|----------|
|                                                                    |                                       | 15           |                                                                                              |        | PROJ           | YEARS                  |                 |               |         | STATE            | TRANS    | PORTAT  | ION PR  | OGRAM   |        |        |             |            |           |          |
| COUNTY                                                             | ROUTE/CITY                            | ID<br>NUMBEF | R LOCATION / DESCRIPTION                                                                     | LENGTH | COST<br>(THOU) | COST<br>(THOU) FUNDS   | FY 2015         | FY 20         | 16      | FY 2017          | F        | Y 2018  |         | FY 2019 |        | FY 202 | 20          | F          | FY 2021   | 1        |
| FEDERAL BRIDG                                                      | E PROJECTS                            |              |                                                                                              |        |                |                        |                 |               |         |                  |          |         |         |         |        |        |             |            |           |          |
| BUNCOMBE<br>BURKE<br>MADISON<br>McDOWELL<br>MITCHELL<br>RUTHERFORD | VARIOUS                               | BD-5113      | DIVISION 13 PURCHASE ORDER CONTRACT<br>BRIDGE REPLACEMENT PROJECTS AT<br>SELECTED LOCATIONS. |        | 19909          |                        | R 200<br>C 1800 |               |         |                  |          |         |         |         |        |        |             | H          |           |          |
| YANCEY                                                             |                                       | DIV          |                                                                                              |        |                |                        |                 |               |         |                  |          |         |         |         |        |        |             |            |           |          |
|                                                                    |                                       | DIV          |                                                                                              |        |                |                        |                 |               |         |                  |          |         |         |         |        |        |             |            |           |          |
|                                                                    |                                       |              |                                                                                              |        |                |                        | R CONSTRUCTIO   | DN - BRIDGE P | URCHASE | ORDER CO         | NTRACT   | (BPOC)  |         |         |        |        |             |            |           |          |
| MADISON                                                            | SR 1151<br>(BIG PINE ROAD)            | B-4984       | REPLACE BRIDGE NO. 138 OVER BIG PINE<br>CREEK.                                               |        | 1514           | 1514                   |                 |               |         |                  |          |         |         |         |        |        |             |            |           |          |
|                                                                    |                                       | DIV          |                                                                                              |        |                |                        |                 |               |         |                  |          |         |         |         |        |        |             |            |           |          |
|                                                                    |                                       | _            |                                                                                              |        |                |                        | NSTRUCTION      |               |         | <del>, , ,</del> |          |         |         |         |        | 1      | <u> </u>    |            |           |          |
| TRANSYLVANIA                                                       | SR 1532<br>(ISLAND COVE ROAD)         | B-5403       | REPLACE BRIDGE NO. 196 OVER CRAB<br>CREEK.                                                   |        | 1140           | 200 STPOFF<br>STPOFF   | R 40            | C 90          | 00      |                  |          |         |         |         |        |        |             |            |           |          |
|                                                                    | (,                                    | DIV          |                                                                                              |        |                |                        |                 |               |         |                  |          |         |         |         |        |        |             |            |           |          |
| MADISON                                                            | SR 1503<br>(LAUREL VALLEY)            | B-4182       | LAUREL CREEK. REPLACE BRIDGE NO. 246                                                         |        | 145            | 145                    |                 |               |         |                  |          |         |         |         |        |        |             |            |           |          |
|                                                                    | · /                                   | DIV          |                                                                                              |        |                |                        |                 |               |         |                  |          |         |         |         |        |        |             |            |           |          |
|                                                                    |                                       |              |                                                                                              |        |                |                        | TION FUNDED W   | ITH STATE LE  |         |                  | Rogram   | FUNDS ( | 17BP.13 | .R.105) |        | 1      | <u> </u>    |            |           |          |
| TRANSYLVANIA                                                       | SR 1139<br>(OLD TOXAWAY<br>ROAD)      | B-5405       | REPLACE BRIDGE NO. 139 OVER EAST<br>BRANCH TOXAWAY CREEK.                                    |        | 645            | 150 HFB<br>HFB         |                 |               | F       | 45               | C        | 450     |         |         |        |        |             |            |           |          |
|                                                                    |                                       | HF           |                                                                                              |        |                |                        |                 |               |         |                  |          |         |         |         |        |        |             |            |           |          |
| TRANSYLVANIA                                                       | SR 1504<br>(OLD US 64)                | B-4291       | REPLACE BRIDGE NO. 193 OVER DAVIDSON<br>RIVER.                                               |        | 2090           | 2090                   |                 | ·             |         |                  |          |         |         |         |        |        |             |            |           |          |
|                                                                    |                                       | DIV          |                                                                                              |        |                |                        |                 |               |         |                  |          |         |         |         |        |        |             |            |           |          |
|                                                                    | 00.4500                               | D 4000       | REPLACE BRIDGE NO. 12 OVER HOGSED                                                            |        | 595            | UNDER CO<br>150 STPOFF | NSTRUCTION      |               | 45      | <del></del>      |          |         |         |         |        | 1      | <del></del> | <b>—</b> — | <u> </u>  |          |
| TRANSYLVANIA                                                       | SR 1538<br>(SEA OFF MOUNTAIN<br>ROAD) | B-4823       | REPLACE BRIDGE NO. 12 OVER HOGSED<br>CREEK.                                                  |        | 595            | STPOFF                 |                 | K 4           | 45<br>C | 400              |          |         |         |         |        |        |             |            |           |          |
|                                                                    |                                       | DIV          |                                                                                              |        |                |                        |                 |               |         |                  |          |         |         |         |        |        |             |            |           |          |
| TRANSYLVANIA                                                       | SR 1119                               | B-4822       | REPLACE BRIDGE NO. 13 OVER NICHOLSON                                                         |        | 1030           | 185 STPOFF             | R 45            | ) <b></b>     |         | <u> </u>         | <u> </u> |         |         | 1       |        |        | <del></del> | <u> </u>   |           |          |
| TRANSTEVANIA                                                       | (SUGAR LOAF ROAD)                     | D-4022       | CREEK.                                                                                       |        | 1030           | STPOFF                 | K 45            | C 80          | 00      |                  |          |         |         |         |        |        |             |            |           |          |
|                                                                    |                                       | DIV          |                                                                                              |        |                |                        |                 |               |         |                  |          |         |         |         |        |        |             |            |           |          |
| MADISON                                                            | SR 1155                               | B-5878       | REPLACE BRIDGE NO. 353 OVER PAW PAW CREEK.                                                   |        | 260            | STPOFF<br>STPOFF       |                 |               |         |                  | -        |         |         |         |        |        | P           | R          | 10        |          |
|                                                                    | (UPPER PAW PAW)                       | DIV          |                                                                                              |        |                |                        |                 |               |         | 1                |          |         |         |         |        |        |             |            |           | L        |
| MUNICIPAL BRID                                                     | GE PROJECTS                           |              |                                                                                              |        |                |                        |                 | ·             |         |                  |          |         |         |         |        |        |             |            |           |          |
| TRANSYLVANIA                                                       | BREVARD                               | B-5550       | RAILROAD AVENUE OVER KINGS CREEK.<br>REPLACE BRIDGE NO. 102.                                 |        | 883            | 83 STPON<br>L<br>STPON | R 120<br>R 30   | C 52          | 20      |                  |          |         |         |         |        |        |             | Ħ          | $\exists$ | ╡        |
|                                                                    |                                       |              |                                                                                              |        |                | L                      |                 | C 13          |         |                  |          |         |         |         |        | 1      |             |            |           | <u> </u> |
|                                                                    |                                       | DIV          |                                                                                              |        |                | PLANNING/              | DESIGN BY CITY  | OF BREVARD    |         |                  |          |         |         |         |        |        |             |            |           |          |
|                                                                    |                                       |              |                                                                                              |        |                |                        |                 |               |         |                  |          |         |         |         |        |        |             |            |           |          |