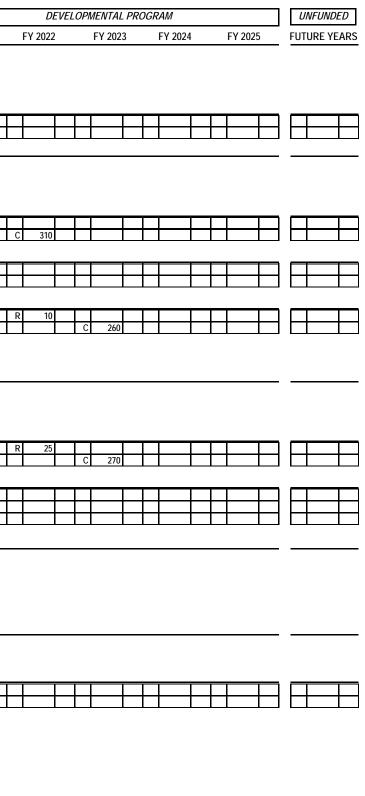

| <u>HIGHWAY PR</u>                                                                       | <u>ROGRAM</u>                         |               |                                                                                                         | т | ται  | PRIOR                      |                 |        |          |          |          |         |          | T       | YPE OI  | F WOR  | K/ES        | TIMATED | COST     | IN THOUSAN |
|-----------------------------------------------------------------------------------------|---------------------------------------|---------------|---------------------------------------------------------------------------------------------------------|---|------|----------------------------|-----------------|--------|----------|----------|----------|---------|----------|---------|---------|--------|-------------|---------|----------|------------|
|                                                                                         |                                       | ID            |                                                                                                         | Р | ROJ  | YEARS                      |                 | Γ      |          |          | STATE    | TRANS   | SPORTA   | TION PI | ROGRA   | М      |             |         | ר ר      |            |
| COUNTY                                                                                  | ROUTE/CITY                            | NUMBER        | LOCATION / DESCRIPTION LE                                                                               |   |      | (THOU) FUNDS               | FY 2015         |        | FY 2016  | 6        | FY 2017  |         | FY 2018  |         | FY 20   | 19     | FY          | 2020    |          | FY 2021    |
| <u>Federal Bridg</u><br>Transylvania                                                    | E PROJECTS<br>NC 215                  | B-5555<br>EX  | REPLACE BRIDGE NO. 46 OVER NORTH<br>FORK FRENCH BROAD RIVER. FEDERAL AID<br>NUMBER: NC FLAP DOT 215(2). |   | 895  | 895                        |                 | 550    |          |          |          |         |          |         |         |        | 0.000       |         |          |            |
| MADISON                                                                                 | NC 251                                | B-4777        | REPLACE BRIDGE NO. 8 AND BRIDGE NO.9<br>OVER IVY RIVER.                                                 | ! | 5161 | 101 HFB<br>HFB             | NSTRUCTION AS   |        | GN-BUILD | ROJECT   |          | L LAND: | 4600     | S PROG  | RAM (FL | AP) PR | OJECT       |         | 3 E      |            |
| TRANSYLVANIA                                                                            | SR 1107<br>(EAST FORK ROAD)           | HF<br>B-4288  | REPLACE BRIDGE NO. 85 OVER EAST FORK<br>FRENCH BROAD RIVER.                                             |   | 1090 | 1090                       |                 |        |          |          |          |         |          |         |         |        |             |         |          |            |
|                                                                                         |                                       | DIV           |                                                                                                         |   |      | UNDER CO                   | NSTRUCTION      |        |          |          |          |         |          |         |         |        |             |         |          |            |
| MADISON                                                                                 | SR 1151<br>(BIG PINE ROAD)            | B-5883<br>HF  | REPLACE BRIDGE NO. 144 OVER BIG PINE<br>CREEK.                                                          |   | 340  | HFB<br>HFB                 |                 | ] E    |          |          |          |         |          |         |         |        |             |         | 3 E      | R 30       |
| MADISON                                                                                 | SR 1151<br>(BIG PINE ROAD)            | B-5882        | REPLACE BRIDGE NO. 145 OVER BIG PINE<br>CREEK.                                                          |   | 430  | 100 HFB<br>HFB             |                 | ] [    |          | R        | 30       | С       | 300      |         |         |        |             |         | 3 E      |            |
| TRANSYLVANIA                                                                            | SR 1316<br>(OAK GROVE<br>CHURCH ROAD) | HF<br>B-5915  | REPLACE BRIDGE NO. 29 OVER FLAT CREEK.                                                                  |   | 270  | STPOFF<br>STPOFF           |                 | 3 E    |          |          |          |         |          |         |         |        |             |         | 3 E      |            |
| TRANSYLVANIA                                                                            | SR 1324<br>(TENNESSEE GAP ROAD)       | DIV<br>B-4289 | REPLACE BRIDGE NO. 93 OVER NORTH<br>FORK FRENCH BROAD RIVER.                                            |   | 1558 | 1558                       |                 |        |          |          |          |         |          |         |         |        |             |         |          |            |
|                                                                                         |                                       | DIV           |                                                                                                         |   |      |                            | NSTRUCTION      |        |          |          |          |         |          |         |         |        |             |         |          |            |
| HAYWOOD                                                                                 | SR 1336<br>(WESLEY CREEK ROAD)        | B-5924<br>HF  | REPLACE BRIDGE NO. 192 OVER WESLEY<br>CREEK.                                                            |   | 295  | HFB<br>HFB                 |                 | ] [    |          |          |          |         |          |         |         |        |             |         | 3 E      |            |
| HAYWOOD                                                                                 | SR 1619<br>(WILSON COVE ROAD)         | B-5904        | REPLACE BRIDGE NO. 241 OVER<br>BEAVERDAM CREEK.                                                         |   | 261  | STPOFF<br>STPOFF<br>STPOFF |                 | ] [    |          |          |          | +       |          |         |         |        | R<br>M      | 10<br>1 | ╡╒       | C 250      |
|                                                                                         |                                       | DIV           |                                                                                                         |   |      |                            |                 |        |          |          |          |         |          | -       |         |        |             |         | _        |            |
| BUNCOMBE                                                                                | SR 2797<br>(NORTH CREEK<br>ROAD)      | B-4715        | REPLACE BRIDGE NO. 655 OVER BROAD<br>RIVER.                                                             |   | 1031 | 1031                       |                 |        |          |          |          |         |          |         |         |        |             |         |          |            |
|                                                                                         |                                       | DIV           |                                                                                                         |   |      |                            |                 |        |          |          |          |         |          |         |         |        |             |         |          |            |
| BUNCOMBE                                                                                | SR 2806                               | B-5167<br>DIV | REPLACE BRIDGE NO. 108 OVER UPPER<br>FLAT CREEK.                                                        |   | 815  | UNDER COI<br>815           | NSTRUCTION      |        |          |          |          |         |          |         |         |        |             |         |          |            |
|                                                                                         |                                       |               |                                                                                                         |   |      |                            | NSTRUCTION      | -<br>- |          |          |          |         |          |         |         |        | <del></del> |         |          |            |
| CHEROKEE<br>CLAY<br>GRAHAM<br>HAYWOOD<br>HENDERSON<br>JACKSON<br>MACON<br>POLK<br>SWAIN | VARIOUS                               | BD-5114       | DIVISION 14 PURCHASE ORDER CONTRACT<br>BRIDGE REPLACEMENT PROJECTS AT<br>SELECTED LOCATIONS.            | 1 | 7255 | 15255 STPOFF<br>STPOFF     | R 200<br>C 1800 | 1 6    |          |          |          |         |          |         |         |        |             |         | <u> </u> |            |
| TRANSYLVANIA                                                                            |                                       |               |                                                                                                         |   |      |                            |                 |        |          |          |          |         |          |         |         |        |             |         |          |            |
|                                                                                         |                                       | DIV           |                                                                                                         |   |      | PART UNDE                  |                 | ON - E | RIDGE PU | RCHASE C | ORDER CO | NTRAC   | t (BPOC) |         |         |        |             |         |          |            |
|                                                                                         |                                       |               |                                                                                                         |   |      |                            |                 |        |          |          |          |         |          |         |         |        |             |         |          |            |
| -                                                                                       |                                       |               |                                                                                                         |   |      |                            |                 |        |          |          |          |         |          |         |         |        |             |         |          |            |