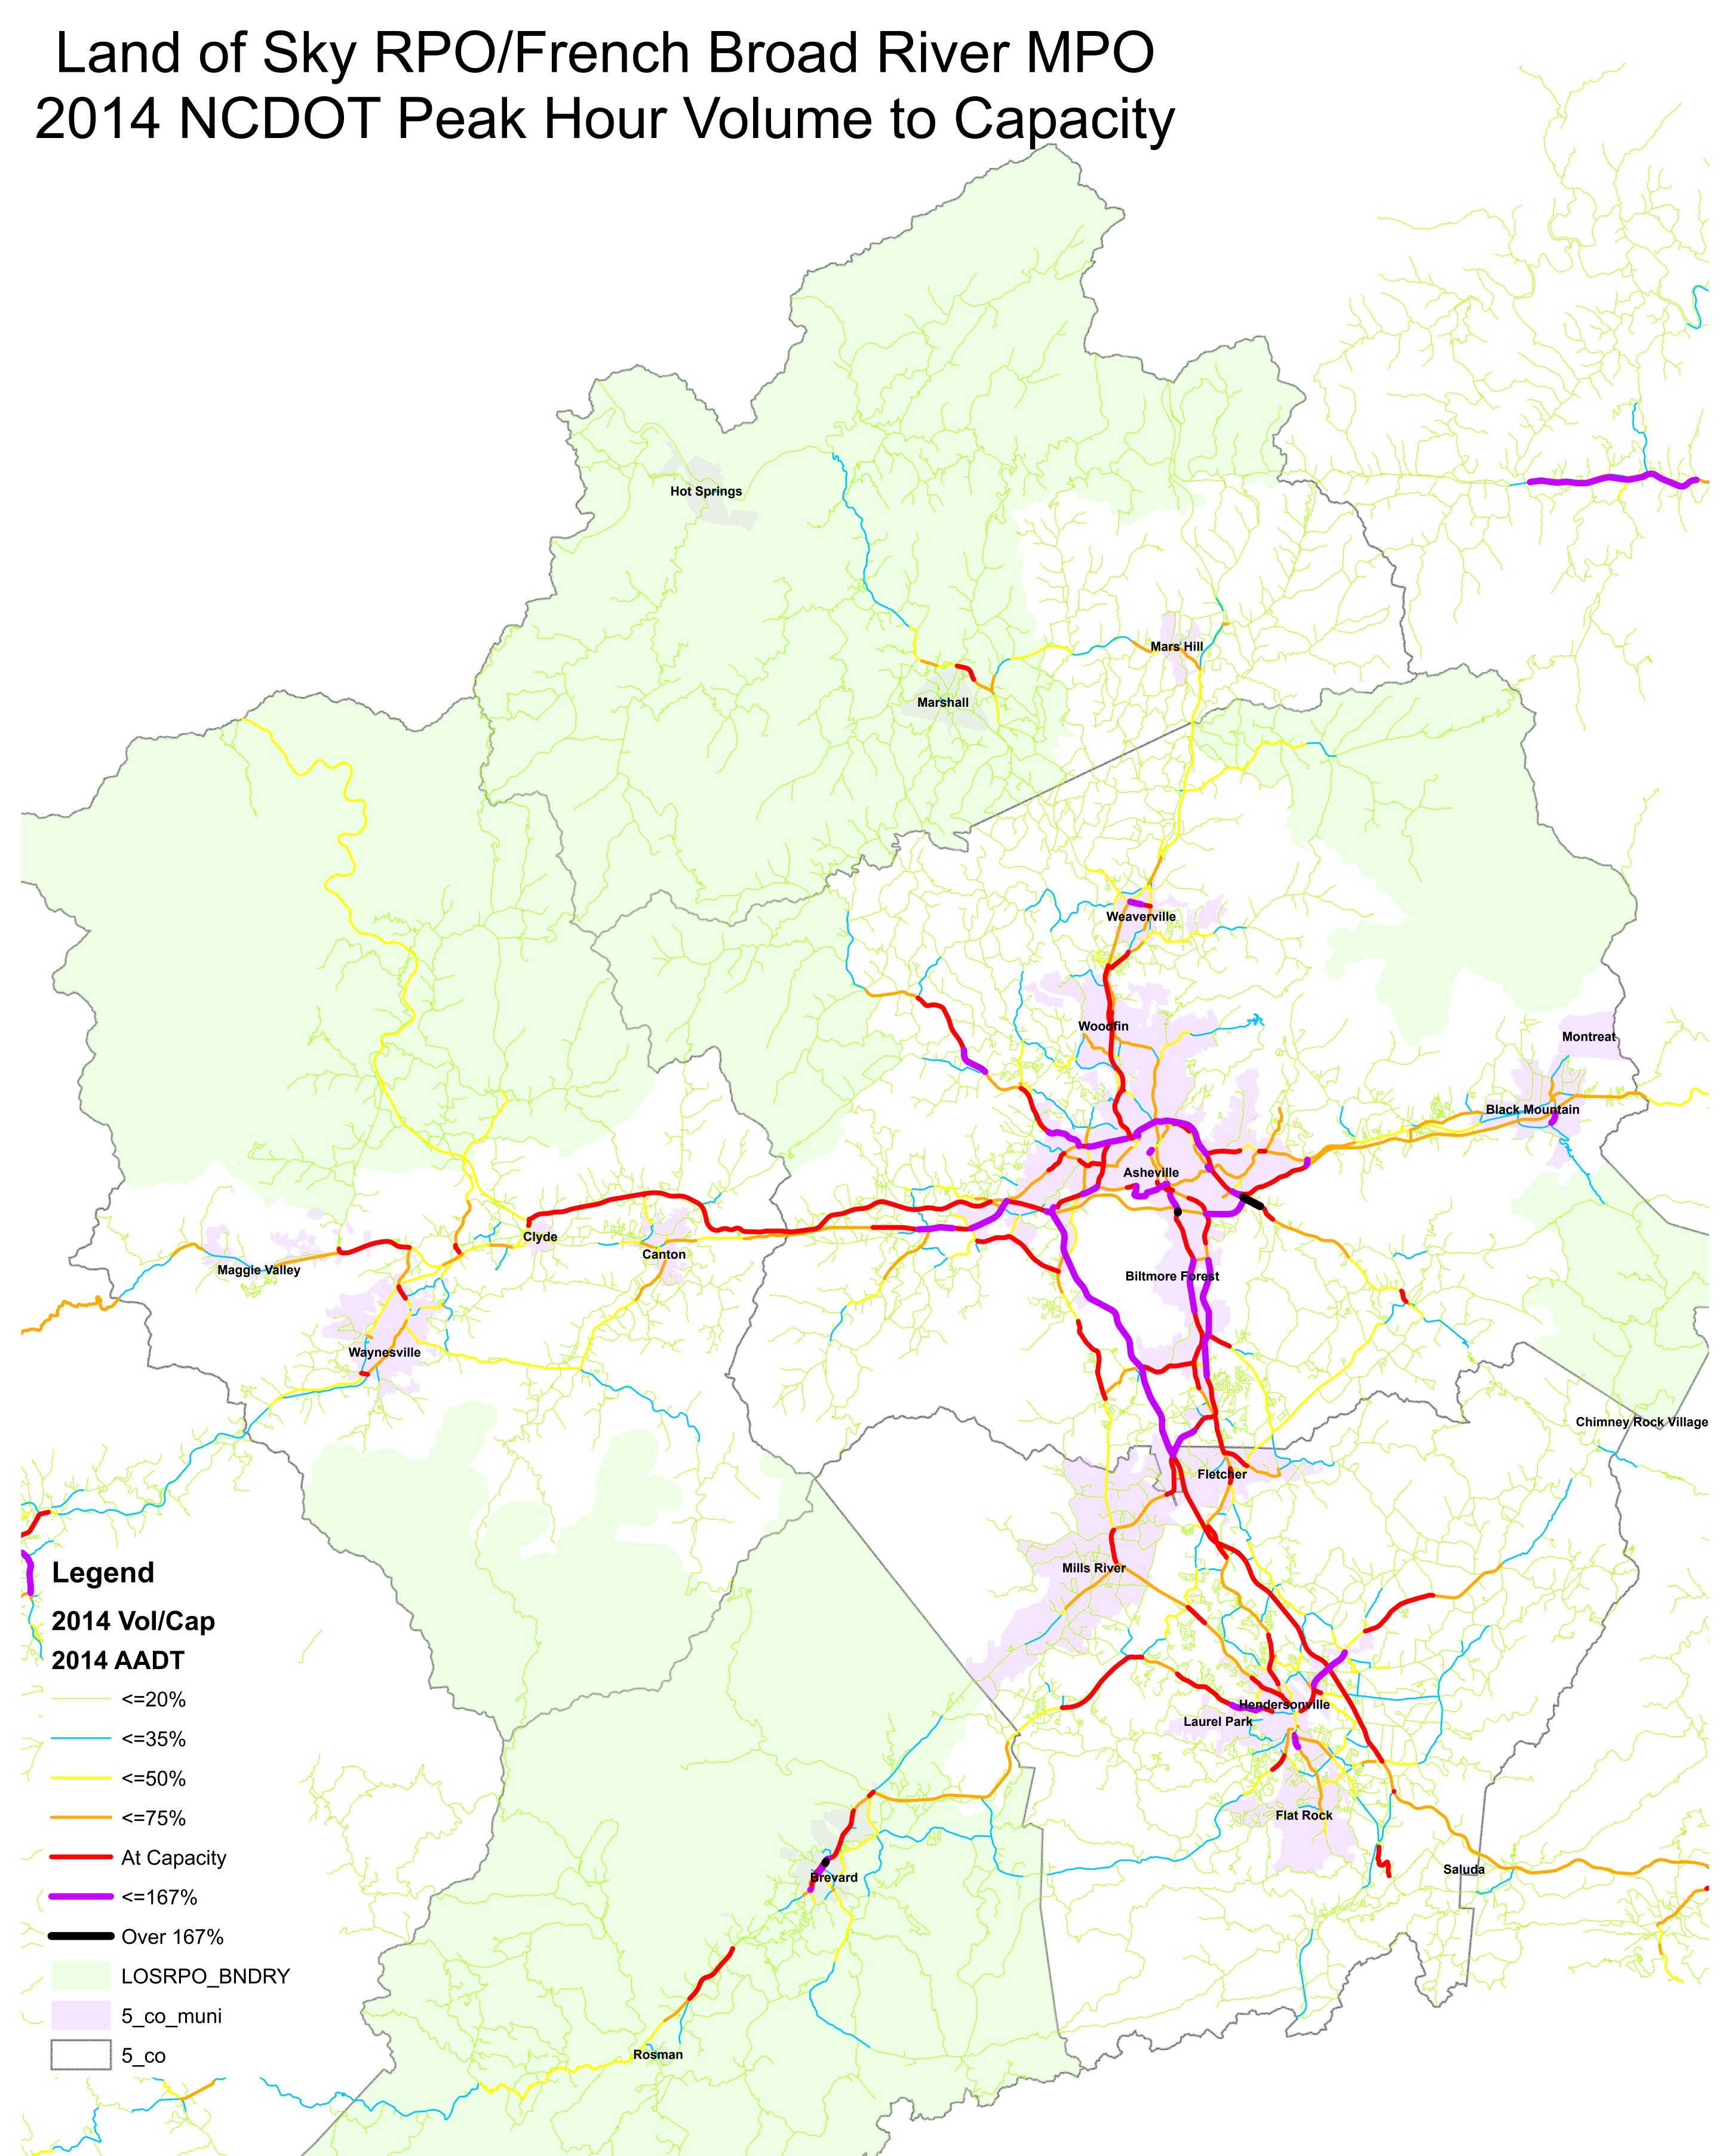

The Land of Sky Regional Council, in cooperation with other mapping organizations, is committed to offering its users accurate, useful, and current information about the Region. Although every effort has been made to ensure the accuracy of information, errors and conditions originating from physical sources used to develop the database may be reflected in the map and/or data supplied. The user must be aware of data conditions and bear responsibility for the appropriate use of the information with respect to possible errors, original map scale, collection methodology, currency of data, and other conditions specific to certain data. The use of trade names or commercial products does not constitute their endorsement by the LOSRC.