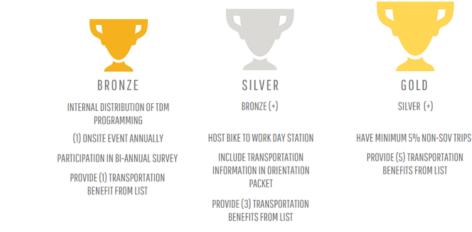

### **Ongoing Work**

Henderson County: 7<sup>th</sup> Ave Open Streets, May 19

Haywood County: Virginia Ave Open Streets, May 11

Buncombe County: Bicycle Friendly Business Applications

Asheville: Transportation Management Association Regionally: Best Workplaces for Commuting