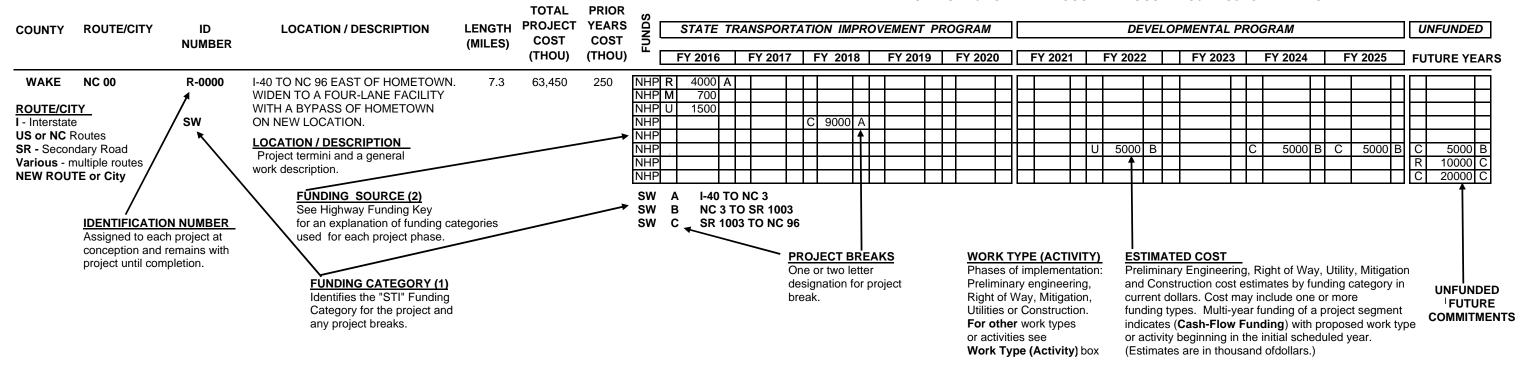

# **HIGHWAY PROGRAM**

|                       |                    |               |                                                                                                                                  |         | ΤΟΤΔΙ  | PRIOR                |                             |           |            |                                     | TY               | PE OF WORK | / ESTIM        | ATED COST IN 1 | HOUSANDS / PF | ROJECT BREAK | (S           |               |                        |
|-----------------------|--------------------|---------------|----------------------------------------------------------------------------------------------------------------------------------|---------|--------|----------------------|-----------------------------|-----------|------------|-------------------------------------|------------------|------------|----------------|----------------|---------------|--------------|--------------|---------------|------------------------|
|                       |                    | ID            |                                                                                                                                  |         | PROJ   | YEARS                |                             |           | STATE T    | RANSPORTATION                       | ON PROGRAM       |            |                |                | DEV           | ELOPMENTAL I | PROGRAM      |               | UNFUNDED               |
| COUNTY                | ROUTE/CITY         | ID<br>NUMBER  | LOCATION / DESCRIPTION                                                                                                           | LENGTH  |        | COST<br>(THOU) FUNDS | FY 2016                     | F۱        | / 2017     | FY 2018                             | FY 2019          | FY 20      | )20            | FY 2021        | FY 2022       | FY 2023      | FY 2024      | FY 2025       | FUTURE YEARS           |
| INTERSTATE<br>MADISON | PROJECTS<br>I-26   | I-5372<br>SW  | MILE MARKER 9 TO BUNCOMBE COUNTY<br>LINE. PAVEMENT REHABILITATION.                                                               | 3.7     | 4200   | 4200                 |                             |           |            |                                     |                  |            |                |                |               |              |              |               |                        |
|                       |                    |               |                                                                                                                                  |         |        | UNDER C              | ONSTRUCTION                 |           |            |                                     |                  |            |                |                |               |              |              |               |                        |
| MADISON               | I-26               | I-5753        | TENNESSEE STATE LINE TO TRIBUTARY OF                                                                                             |         | 340    | NHPIM                | C 340                       |           |            |                                     |                  |            |                |                |               |              |              |               |                        |
|                       |                    | SW            | LITTLE CREEK. PAVEMENT REHABILITATIO                                                                                             | N.      |        |                      |                             |           |            |                                     |                  |            |                |                |               |              |              |               |                        |
| MADISON               | I-26               | I-5831<br>SW  | 0.3 MILE EAST OF US 23 / SR 1346 (BEAR<br>BRANCH ROAD) TO SR 1352 (HIGGINS                                                       | 4.8     | 3100   | NHPIM                |                             |           |            |                                     | C 3100           |            |                |                |               |              |              |               |                        |
|                       |                    |               | BRANCH ROAD). PAVEMENT<br>REHABILITATION.                                                                                        |         |        |                      |                             |           |            |                                     |                  |            |                |                |               |              |              |               |                        |
| MADISON               | I-26               | 1-5867        | TENNESSEE STATE LINE TO 0.2 MILE EAST                                                                                            | 3.0     | 3600   | NHPIM                |                             |           |            |                                     |                  | C 36       | 00             |                |               |              |              |               |                        |
|                       |                    | SW            | OF SR 1318 (BIG LAUREL RD). PAVEMENT REHABILITATION.                                                                             |         |        |                      |                             |           |            |                                     |                  |            |                |                |               |              |              |               |                        |
| HAYWOOD               | I-40               | I-4910        | TENNESSEE STATE LINE (MILE MARKER 0.0<br>TO EXIT 15 (MILE MARKER 14.8). PAVEMEN                                                  | D) 14.8 | 24728  | 19084 NHP            | CG 1411                     | CG        | 1411       | CG 1411                             | CG 1411          |            |                |                |               |              |              |               |                        |
|                       |                    | TRN           | REHABILITATION.                                                                                                                  |         |        |                      |                             |           |            |                                     |                  |            |                |                |               |              |              |               |                        |
|                       |                    |               |                                                                                                                                  |         |        |                      | TE - GARVEE BO              | OND FUND  | ING \$12.8 | 7 MILLION; PAYB                     | ACK FY 2008 - F  | / 2019     |                |                |               |              |              |               |                        |
| HAYWOOD               | I-40               | I-5508<br>TRN | I-40 NEAR MILEPOST 7. SLOPE<br>STABILIZATION, ROCK BOLTING, AND<br>ROCKFALL BARRIER FENCE AND MESH.                              |         | 7759   | 7759                 |                             |           |            |                                     |                  |            |                |                |               |              |              |               |                        |
|                       |                    |               |                                                                                                                                  |         |        | UNDER C              | ONSTRUCTION                 |           |            |                                     |                  |            |                |                |               |              |              |               |                        |
| HAYWOOD               | I-40               | I-5512<br>SW  | REHABILITATE TUNNELS 15, 17, AND 104.                                                                                            |         | 4491   | 4491                 |                             |           |            |                                     |                  |            |                |                |               |              |              |               |                        |
|                       |                    |               |                                                                                                                                  |         |        | UNDER C              | ONSTRUCTION                 |           |            |                                     |                  |            |                |                |               |              |              |               |                        |
| HAYWOOD               | 1-40               | I-5834<br>SW  | 0.4 MILE EAST OF SR 1366 (ORCHARD COVI<br>ROAD) TO 0.4 MILE EAST OF SR 1535<br>(THOMPSON COVE ROAD). PAVEMENT<br>REHABILITATION. | E 5.0   | 3000   | NHPIM                |                             |           |            |                                     | C 3000           |            |                |                |               |              |              |               |                        |
| RURAL PRO             | IECTS              |               |                                                                                                                                  |         |        |                      |                             |           |            |                                     |                  |            |                |                |               |              |              |               |                        |
| BUNCOMBE              | I-26 (US 19/US 23) | A-0010*       | SR 1781 (BROADWAY STREET) IN ASHEVILL                                                                                            |         | 502926 | 303926 NHP           |                             |           |            |                                     |                  | R 50       | 00 AA          | R 5000 A       |               |              |              |               |                        |
| MADISON               |                    |               | TO TENNESSEE STATE LINE AT SAMS GAP.<br>MULTI-LANE FREEWAY, PART ON NEW                                                          |         |        | NHP<br>NHP           |                             |           |            |                                     |                  |            | +              |                | C 22250 AA    | A C 22250 A  | AA C 22250 A | AA C 22250 AA | R 500 AB               |
|                       |                    |               | LOCATION.                                                                                                                        |         |        | NHP<br>NHP           |                             |           |            |                                     |                  |            | $\blacksquare$ |                |               |              |              |               | C 72000 AB<br>R 500 AC |
|                       |                    |               |                                                                                                                                  |         |        | NHP                  |                             |           |            |                                     |                  |            |                |                |               |              |              |               | C 27000 AC             |
|                       |                    |               |                                                                                                                                  |         |        |                      | SR 1781 (BRO<br>US 25 TO SR |           | TREET) -   | EXIT 25 IN ASHE\                    | /ILLE TO US 25   |            |                |                |               |              |              |               |                        |
|                       |                    |               |                                                                                                                                  |         |        | AC                   | SR 2207 TO S                | SOUTH OF  |            |                                     |                  |            |                |                |               |              |              |               |                        |
|                       |                    |               |                                                                                                                                  |         |        |                      |                             |           |            | BE COUNTY TO NO<br>F US 19 - COMPLE |                  | - COMPLETE |                |                |               |              |              |               |                        |
|                       |                    |               |                                                                                                                                  |         |        |                      |                             |           | •          | G LAUREL ROAD) LAUREL CREEK         |                  |            |                | S GAP - COMPLE | ETE           |              |              |               |                        |
|                       |                    |               |                                                                                                                                  |         |        | PLANNING             | G/DESIGN IN PR              | ROGRESS - | COORDI     | NATE WITH B-444                     | 2, B-4443, B-444 | 4          |                |                |               |              |              |               |                        |
|                       |                    |               |                                                                                                                                  |         |        |                      |                             |           |            |                                     |                  |            |                |                |               |              |              |               | _                      |