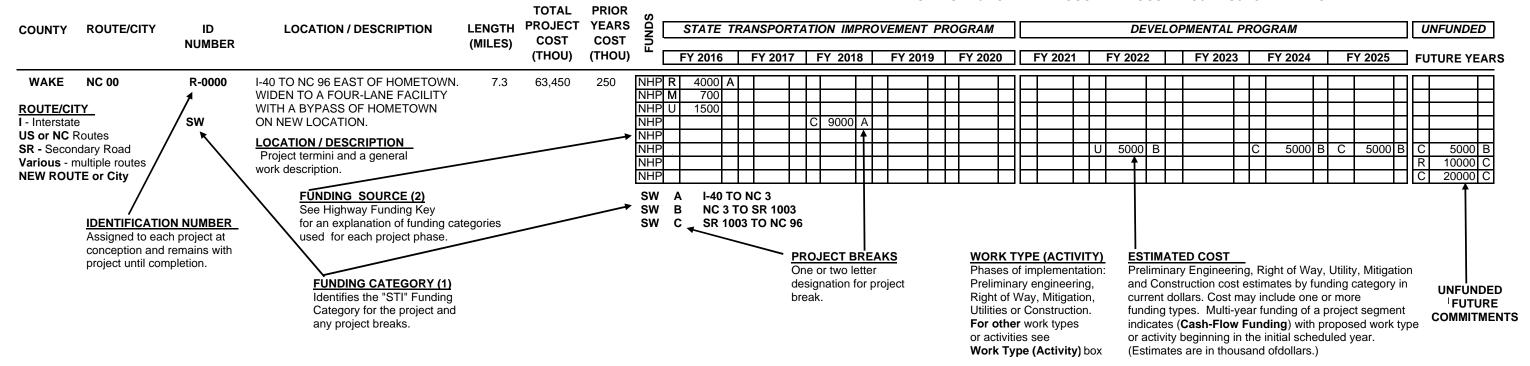

# **HIGHWAY PROGRAM**

|                       |                    |               |                                                                                                                                  |         | ΤΟΤΔΙ  | PRIOR                |                             |           |            |                                     | TY               | PE OF WORK | / ESTIM        | ATED COST IN 1 | HOUSANDS / PF | ROJECT BREAK | (S           |               |                        |
|-----------------------|--------------------|---------------|----------------------------------------------------------------------------------------------------------------------------------|---------|--------|----------------------|-----------------------------|-----------|------------|-------------------------------------|------------------|------------|----------------|----------------|---------------|--------------|--------------|---------------|------------------------|
|                       |                    | ID            |                                                                                                                                  |         | PROJ   | YEARS                |                             |           | STATE T    | RANSPORTATION                       | ON PROGRAM       |            |                |                | DEV           | ELOPMENTAL I | PROGRAM      |               | UNFUNDED               |
| COUNTY                | ROUTE/CITY         | ID<br>NUMBER  | LOCATION / DESCRIPTION                                                                                                           | LENGTH  |        | COST<br>(THOU) FUNDS | FY 2016                     | F۱        | / 2017     | FY 2018                             | FY 2019          | FY 20      | )20            | FY 2021        | FY 2022       | FY 2023      | FY 2024      | FY 2025       | FUTURE YEARS           |
| INTERSTATE<br>MADISON | PROJECTS<br>I-26   | I-5372<br>SW  | MILE MARKER 9 TO BUNCOMBE COUNTY<br>LINE. PAVEMENT REHABILITATION.                                                               | 3.7     | 4200   | 4200                 |                             |           |            |                                     |                  |            |                |                |               |              |              |               |                        |
|                       |                    |               |                                                                                                                                  |         |        | UNDER C              | ONSTRUCTION                 |           |            |                                     |                  |            |                |                |               |              |              |               |                        |
| MADISON               | I-26               | I-5753        | TENNESSEE STATE LINE TO TRIBUTARY OF                                                                                             |         | 340    | NHPIM                | C 340                       |           |            |                                     |                  |            |                |                |               |              |              |               |                        |
|                       |                    | SW            | LITTLE CREEK. PAVEMENT REHABILITATIO                                                                                             | N.      |        |                      |                             |           |            |                                     |                  |            |                |                |               |              |              |               |                        |
| MADISON               | I-26               | I-5831<br>SW  | 0.3 MILE EAST OF US 23 / SR 1346 (BEAR<br>BRANCH ROAD) TO SR 1352 (HIGGINS                                                       | 4.8     | 3100   | NHPIM                |                             |           |            |                                     | C 3100           |            |                |                |               |              |              |               |                        |
|                       |                    |               | BRANCH ROAD). PAVEMENT<br>REHABILITATION.                                                                                        |         |        |                      |                             |           |            |                                     |                  |            |                |                |               |              |              |               |                        |
| MADISON               | I-26               | 1-5867        | TENNESSEE STATE LINE TO 0.2 MILE EAST                                                                                            | 3.0     | 3600   | NHPIM                |                             |           |            |                                     |                  | C 36       | 00             |                |               |              |              |               |                        |
|                       |                    | SW            | OF SR 1318 (BIG LAUREL RD). PAVEMENT REHABILITATION.                                                                             |         |        |                      |                             |           |            |                                     |                  |            |                |                |               |              |              |               |                        |
| HAYWOOD               | I-40               | I-4910        | TENNESSEE STATE LINE (MILE MARKER 0.0<br>TO EXIT 15 (MILE MARKER 14.8). PAVEMEN                                                  | D) 14.8 | 24728  | 19084 NHP            | CG 1411                     | CG        | 1411       | CG 1411                             | CG 1411          |            |                |                |               |              |              |               |                        |
|                       |                    | TRN           | REHABILITATION.                                                                                                                  |         |        |                      |                             |           |            |                                     |                  |            |                |                |               |              |              |               |                        |
|                       |                    |               |                                                                                                                                  |         |        |                      | TE - GARVEE BO              | OND FUND  | ING \$12.8 | 7 MILLION; PAYB                     | ACK FY 2008 - F  | / 2019     |                |                |               |              |              |               |                        |
| HAYWOOD               | I-40               | I-5508<br>TRN | I-40 NEAR MILEPOST 7. SLOPE<br>STABILIZATION, ROCK BOLTING, AND<br>ROCKFALL BARRIER FENCE AND MESH.                              |         | 7759   | 7759                 |                             |           |            |                                     |                  |            |                |                |               |              |              |               |                        |
|                       |                    |               |                                                                                                                                  |         |        | UNDER C              | ONSTRUCTION                 |           |            |                                     |                  |            |                |                |               |              |              |               |                        |
| HAYWOOD               | I-40               | I-5512<br>SW  | REHABILITATE TUNNELS 15, 17, AND 104.                                                                                            |         | 4491   | 4491                 |                             |           |            |                                     |                  |            |                |                |               |              |              |               |                        |
|                       |                    |               |                                                                                                                                  |         |        | UNDER C              | ONSTRUCTION                 |           |            |                                     |                  |            |                |                |               |              |              |               |                        |
| HAYWOOD               | 1-40               | I-5834<br>SW  | 0.4 MILE EAST OF SR 1366 (ORCHARD COVI<br>ROAD) TO 0.4 MILE EAST OF SR 1535<br>(THOMPSON COVE ROAD). PAVEMENT<br>REHABILITATION. | E 5.0   | 3000   | NHPIM                |                             |           |            |                                     | C 3000           |            |                |                |               |              |              |               |                        |
| RURAL PRO             | IECTS              |               |                                                                                                                                  |         |        |                      |                             |           |            |                                     |                  |            |                |                |               |              |              |               |                        |
| BUNCOMBE              | I-26 (US 19/US 23) | A-0010*       | SR 1781 (BROADWAY STREET) IN ASHEVILL                                                                                            |         | 502926 | 303926 NHP           |                             |           |            |                                     |                  | R 50       | 00 AA          | R 5000 A       |               |              |              |               |                        |
| MADISON               |                    |               | TO TENNESSEE STATE LINE AT SAMS GAP.<br>MULTI-LANE FREEWAY, PART ON NEW                                                          |         |        | NHP<br>NHP           |                             |           |            |                                     |                  |            | +              |                | C 22250 AA    | A C 22250 A  | AA C 22250 A | AA C 22250 AA | R 500 AB               |
|                       |                    |               | LOCATION.                                                                                                                        |         |        | NHP<br>NHP           |                             |           |            |                                     |                  |            | $\blacksquare$ |                |               |              |              |               | C 72000 AB<br>R 500 AC |
|                       |                    |               |                                                                                                                                  |         |        | NHP                  |                             |           |            |                                     |                  |            |                |                |               |              |              |               | C 27000 AC             |
|                       |                    |               |                                                                                                                                  |         |        |                      | SR 1781 (BRO<br>US 25 TO SR |           | TREET) -   | EXIT 25 IN ASHE\                    | /ILLE TO US 25   |            |                |                |               |              |              |               |                        |
|                       |                    |               |                                                                                                                                  |         |        | AC                   | SR 2207 TO S                | SOUTH OF  |            |                                     |                  |            |                |                |               |              |              |               |                        |
|                       |                    |               |                                                                                                                                  |         |        |                      |                             |           |            | BE COUNTY TO NO<br>F US 19 - COMPLE |                  | - COMPLETE |                |                |               |              |              |               |                        |
|                       |                    |               |                                                                                                                                  |         |        |                      |                             |           | •          | G LAUREL ROAD) LAUREL CREEK         |                  |            |                | S GAP - COMPLE | ETE           |              |              |               |                        |
|                       |                    |               |                                                                                                                                  |         |        | PLANNING             | G/DESIGN IN PR              | ROGRESS - | COORDI     | NATE WITH B-444                     | 2, B-4443, B-444 | 4          |                |                |               |              |              |               |                        |
|                       |                    |               |                                                                                                                                  |         |        |                      |                             |           |            |                                     |                  |            |                |                |               |              |              |               | _                      |